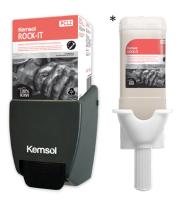

### **AVAILABLE IN 4L SQUEEZE INVERTED DISPENSER**

A new and convenient way to dispense Rock-It

Place up-side-down into dispenser, ready for use in any situation - just squeeze the tube for a perfect, no-fuss dispensal!

#### MPI APPROVAL

MPI APPROVED C52 (All animal product except dairy)

\*Squeeze dispenser and plate sold separately.

**HAND CARE** General & heavy-duty hand cleaning, automotive industry, workshops & factories

#### REORDER

4 Kilo Cartridge 4 Lt Squeeze Inverted 20Lt

FK-ROCK24 FK-ROCKR05 FK-ROCK20